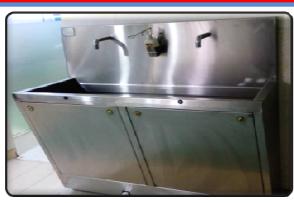

### **STANDARD MODEL**

### STANDARD MODEL

STANDARD Models are available in 1Bay/ 2Bay/ 3Bay with following options.

- A. Elbow Operated.
- B. Foot Operated
- C. Sensor Operated.
- D. Combinations of Sensor+ Foot, Sensor+ Elbow, Foot + Elbow.