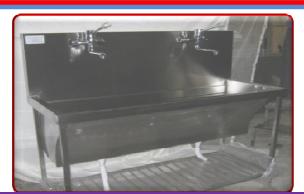

### **KITCHEN SINK- HANDS FREE OPERATION**

### **KITCHEN MODEL**

KITCHEN Models are available in following options.

- A. Elbow Operated.
- B. Foot Operated
- C. Sensor Operated