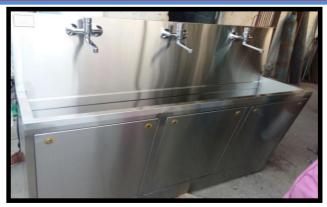

### **3 – BAY STANDARD MODEL**

### STANDARD MODEL

STANDARD Models 3Bay with following options.

- A. Elbow Operated.
- B. Foot Operated
- C. Sensor Operated.
- D. Combinations of Sensor+ Foot, Sensor+ Elbow, Foot + Elbow.