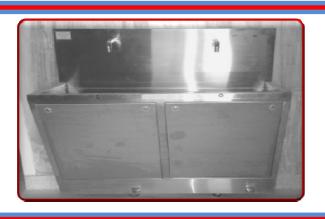

### **MEDIUM MODEL**

### **MEDIUM MODEL**

Mini Models are available in 1Bay/ 2Bay/ 3Bay with following options.

- A. Elbow Operated.
- B. Foot Operated
- C. Sensor Operated.