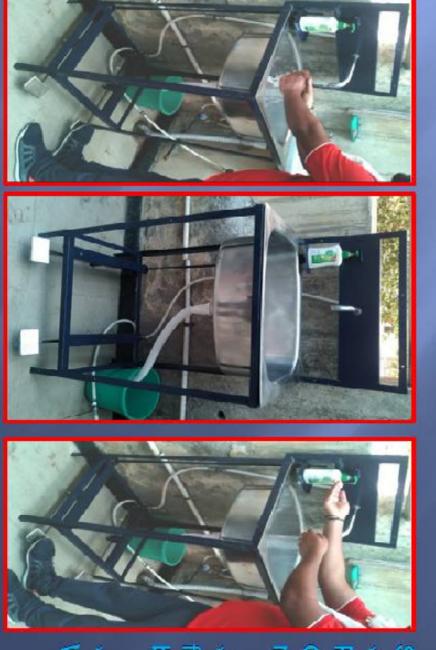

# **BASIC WASH STATION**

Special Features:-Available in SS, Powder coated and customized as per requirement.

✓Portable and Light Weight

Adjustment option
 for soap dispenser
 bottle

EMAIL: CREATIVE.MEDICAL@GMAIL.COM 9811339989, 8368504598