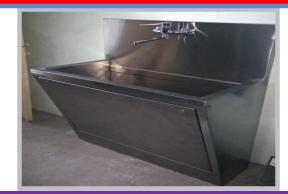

### **MEDIUM MODEL**

### **MEDIUM MODEL**

Mini Models are available in 1Bay/ 2Bay/ 3Bay with following options.

- A. Elbow Operated.
- B. Foot Operated
- C. Sensor Operated.