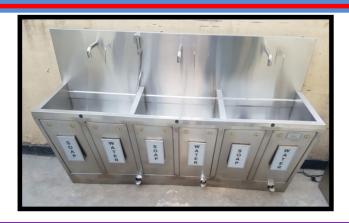

### **MINI MODEL**

### **MINI MODEL**

Mini Models are available in 1Bay/ 2Bay/ 3Bay with following options.

- A. Elbow Operated.
- B. Foot Operated
- C. Sensor Operated.