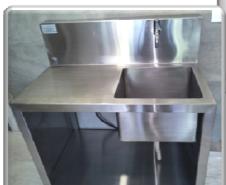

### **KITCHEN SINK- HANDS FREE OPERATION**

### **KITCHEN MODEL**

KITCHEN Models are available in following options.

- A. Elbow Operated.
- B. Foot Operated
- C. Sensor Operated