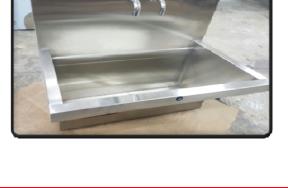

### **MINI MODEL**

### **MINI MODEL**

Mini Models are available in 1Bay/ 2Bay/ 3Bay with following options.

- A. Elbow Operated.
- B. Foot Operated
- C. Sensor Operated.