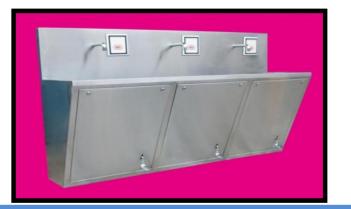

### **MEDIUM MODEL**

### **MEDIUM MODEL**

Mini Models are available in 1Bay/ 2Bay/ 3Bay with following options.

- A. Elbow Operated.
- B. Foot Operated
- C. Sensor Operated.