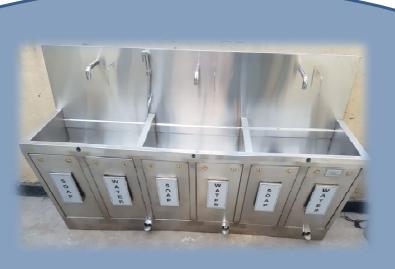

### **3 – BAY STANDARD MODEL**

### STANDARD MODEL

STANDARD Models 3Bay with following options.

- A. Elbow Operated.
- B. Foot Operated
- C. Sensor Operated.
- D. Combinations of Sensor+ Foot, Sensor+ Elbow, Foot + Elbow.