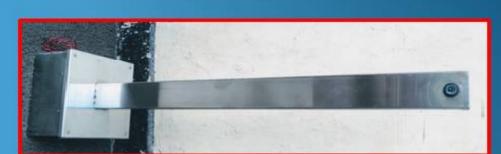

## **CONVERT EXISTING WASH BASIN into TOUCHLESS**

# **FOUCH FREE HAND WASH**

Convert your existing manual wash basin into touch free sensor based hand washing system