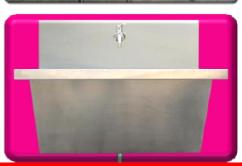

### **STANDARD MODEL**

### STANDARD MODEL

STANDARD Models are available in 1Bay/ 2Bay/ 3Bay with following options.

- A. Elbow Operated.
- B. Foot Operated
- C. Sensor Operated.
- D. Combinations of Sensor+ Foot, Sensor+ Elbow, Foot + Elbow.