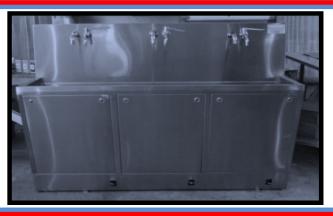

### **STANDARD MODEL**

### STANDARD MODEL

STANDARD Models are available in 1Bay/ 2Bay/ 3Bay with following options.

- A. Elbow Operated.
- B. Foot Operated
- C. Sensor Operated.
- D. Combinations of Sensor+ Foot, Sensor+ Elbow, Foot + Elbow.