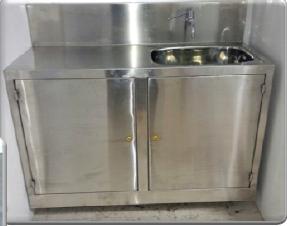

# **BASIC WASH STATION**

Special Features:-Available in SS, Powder coated and customized as per requirement.

✓Portable and Light Weight

Adjustment option
 for soap dispenser
 bottle

EMAIL: CREATIVE.MEDICAL@GMAIL.COM 9811339989, 8368504598