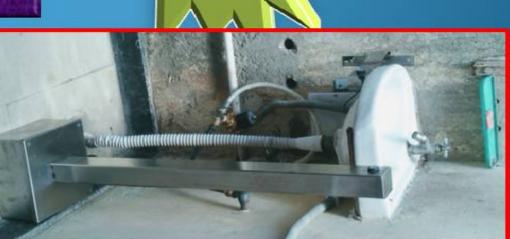

## **CONVERT EXISTING WASH BASIN into TOUCHLESS**

# **FOUCH FREE HAND WASH**

Convert your existing manual wash basin into touch free sensor based hand washing system